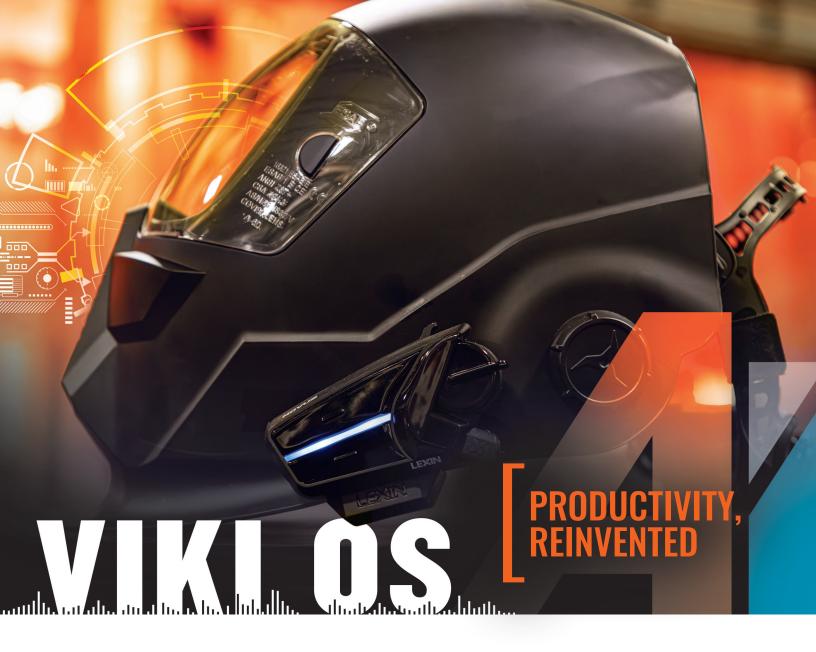

# BETTER. FASTER. SAFER. SMARTER.

Meet VIKI OS — the Voice Initiated, Kinetic Intelligence Operating System that's changing the game for welders everywhere. Designed to boost efficiency and safety, VIKI OS lets operators control ALM positioners with voice commands — no need to stop or break focus.

# NEXT-LEVEL PRODUCTIVITY WITH AI-POWERED INTEGRATION.

VIKI OS seamlessly integrates into an operator's helmet, enabling hands-free control using voice commands. The result? Fewer steps, fewer mistakes and a streamlined workflow — all with safety at the forefront.