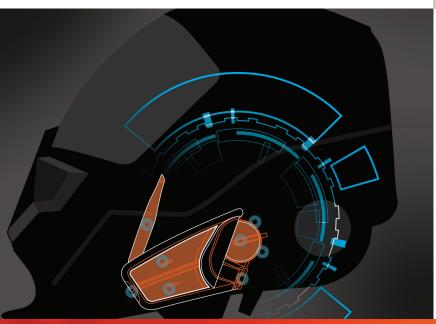

#### + Voice-activated controls

Adjust height, tilt and rotation in real time without interrupting workflow. VIKI OS confirms commands before executing movements, minimizing miscommunication.

## + Built-in safety measures

A one-second pause after each command prevents accidental activations and ensures operators remain in full control.