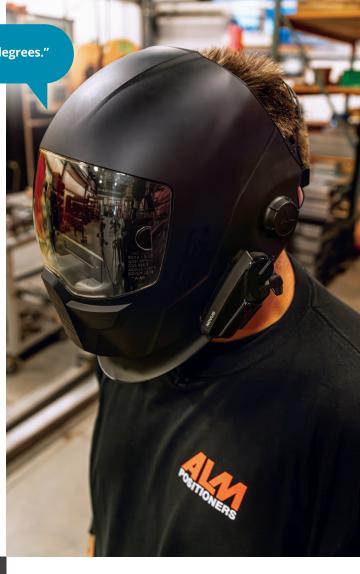

# BETTER. FASTER. SAFER. SMARTER.

Meet VIKI OS — the Voice Initiated, Kinetic Intelligence Operating System that's changing the game for welders everywhere. Designed to boost efficiency and safety, VIKI OS lets operators control ALM positioners with voice commands — no need to stop or break focus.

# NEXT-LEVEL PRODUCTIVITY WITH AI-POWERED INTEGRATION.

VIKI OS seamlessly integrates into an operator's helmet, enabling hands-free control using voice commands. The result? Fewer steps, fewer mistakes and a streamlined workflow — all with safety at the forefront.

# TRAINING THAT KEEPS YOU IN CONTROL.

Technology is only as powerful as the people using it. That's why we provide training to help your team get the most out of VIKI OS and your positioner.