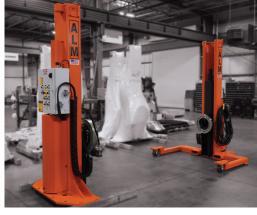

### **KEY FEATURES:**

- + Vertical elevation is variable by model: 30-92"
- + Electronically equalized hydraulic elevation control
- + Solenoid controlled safety pawls
- + Fixed elevation and short stroke options available
- + Single-acting hydraulic cylinder in each column
- + Mobile, portable and rail adjustable options available
- + Custom application allows positioner to be moved while loaded

# 4,000 - 125,000 LBS.

Designed specifically for assembly, material handling, and welding applications, these elevating and tilt positioners feature two columns and are available with multiple variations for customization to meet your unique application.