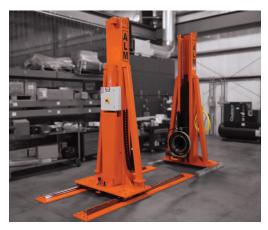

Fixed Headstock and Mobile Tailstock

For applications where the part length is variable, or there is limited floor space.

Portable Headstock and Tailstock

For elevating or tilt applications where the part length is variable or limited floor space is limited.