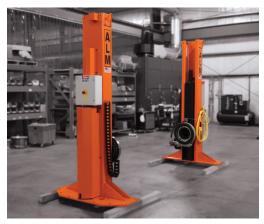

Fixed Headstock & Tailstock

For applications where the part is always the same length and will not require adjustability.

Fixed Headstock and Adjustable Tailstock

For applications where the part length varies and requires precision due to a rigid part and/or fixture.

Fixed Headstock and Mobile Tailstock

For applications where the part length is variable, or there is limited floor space.

Portable Headstock and Tailstock

For elevating or tilt applications where the part length is variable or limited floor space is limited.