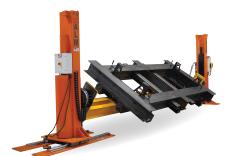

Fixed Headstock & Tailstock

For applications where the part is always the same length and will not require adjustability.

Fixed Headstock and Adjustable Tailstock

For applications where the part length varies and requires precision due to a rigid part and/or fixture.