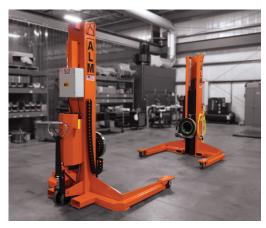

### **KEY FEATURES:**

- + Vertical elevation is variable by model: 30-92"
- + Electronically equalized hydraulic elevation control
- + Solenoid controlled safety pawls
- + Fixed elevation and short stroke options available
- + Single-acting hydraulic cylinder in each column
- + Mobile, portable and rail adjustable options available
- + Custom application allows positioner to be moved while loaded

# 4,000 - 125,000 LBS.

Designed specifically for assembly, material handling, and welding applications, these elevating and tilt positioners feature two columns and are available with multiple variations for customization to meet your unique application.