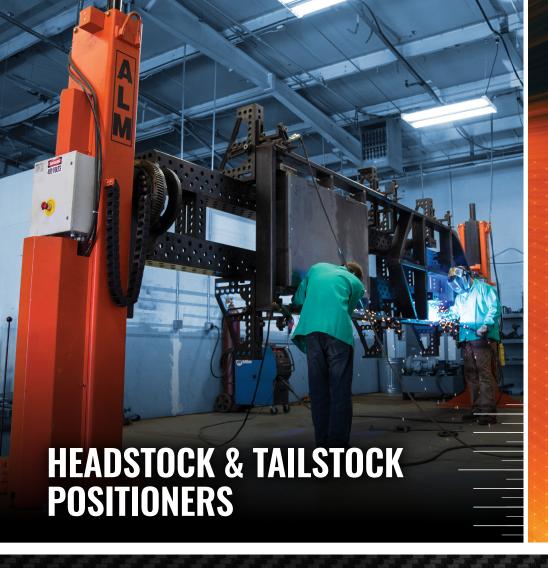

# **HEADSTOCK & TAILSTOCK POSITIONERS**

Built to handle any challenge, ALM Positioners collaborates with tooling and integration partners to offer you a total turnkey solution. With a wide range of styles, we're ready to provide the best option for your operation.

# 4,000 - 125,000 LBS.

Designed specifically for assembly, material handling, and welding applications, these elevating and tilt positioners feature two columns and are available with multiple variations for customization to meet your unique application.