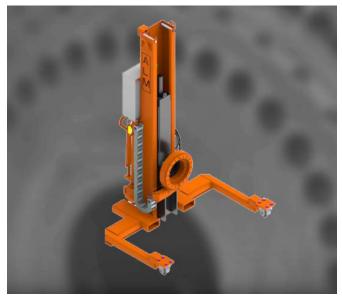

## **Portable Headstock**

Also designed for elevating and tilt applications with a vertical stroke of 68" or less, this application includes a portable headstock that is set up in a pallet-jack style with the capability to move in and out of the workstation with ease.