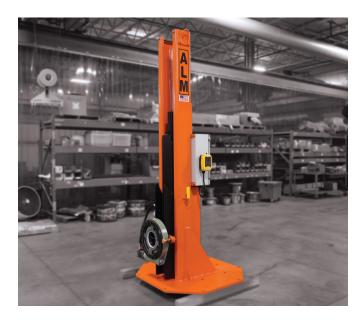

## **Fixed Headstock**

Designed specifically for fixed applications with a vertical stroke of 68" or less. Choose from an elevating style with the headstock bolted to the floor or a fixed height for applications that only require tilt functionality without elevation.