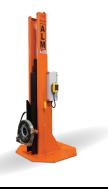

## **Fixed Headstock**

Designed specifically for fixed applications with a vertical stroke of 68" or less. Choose from an elevating style with the headstock bolted to the floor or a fixed height for applications that only require tilt functionality without elevation.