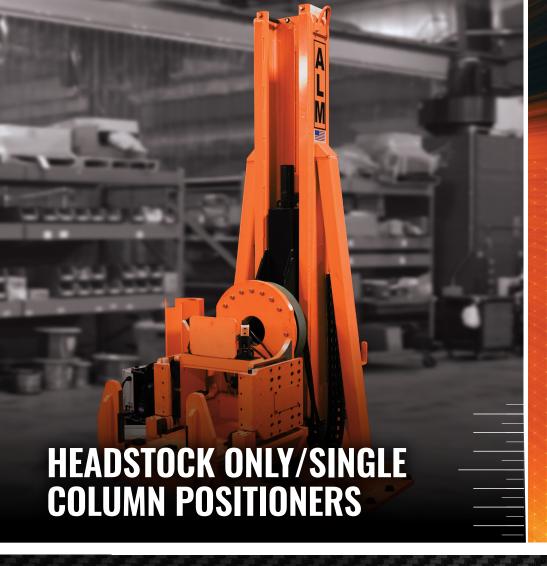

# **HEADSTOCK ONLY/SINGLE COLUMN POSITIONERS**

For assembly, material handling and welding applications, ALM Positioners headstock only/single column positioners have a relatively small footprint, making material handling applications in confined spaces efficient and productive.

# 1,000 - 25,000 LBS.

Small workspace? No sweat. Material handling in confined spaces just got a lot more efficient and productive with an ALM Positioner headstock only or single column positioner.

Designed to pack a powerful punch, the headstock only or single column positioners were engineered to deliver increased ergonomics, safety, and productivity within a small footprint. Not only that, but it's all backed by our industry-leading warranty and proudly built with made-in-the-USA quality from the start. That means you get more productivity with the durability and power to get the job done right, every time.