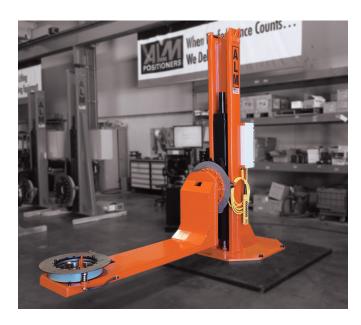

### **Elevating Skyhook**

Designed for smaller weight capacities from 3,500-12,000 lbs., the elevating skyhook positioners are best for applications in a confined space that require an additional rotational axis complementary to elevation and tilt.