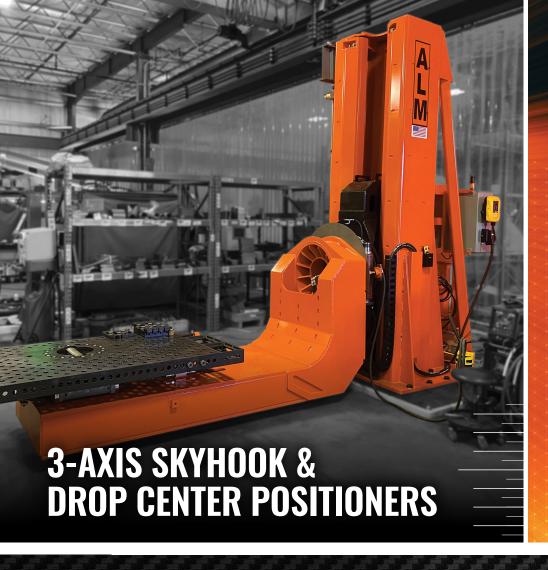

# POSITIONERS

## **KEY FEATURES:**

- + 3 axes of motion with 36-92" of vertical elevation
- + 360° rotation off the headstock
- + 360° rotation on the hook or backbone
- + Allows positioning in confined spaces to be moved while loaded

#### LOADING CAPACITY:

3,500 - 12,000+ LBS.

3-Axis positioners utilize center of gravity part locations and 3 axes of motion to bring big productivity to small workspaces.

Not only that, but it's all backed by our industry-leading warranty and proudly built with made-in-the-USA quality from the start. Designed to improve safety, ergonomics, and efficiency, our skyhook positioners are sure to maximize productivity and flexibility.

# **3-AXIS SKYHOOK & DROP CENTER**

Skyhook positioners provide flexibility and unlimited productivity. Combined with ALM Positioners' tooling and integration partnerships means you get a total turnkey solution for your operation.

### **Elevating Skyhook**

Designed for smaller weight capacities from 3,500-12,000 lbs., the elevating skyhook positioners are best for applications in a confined space that require an additional rotational axis complementary to elevation and tilt.