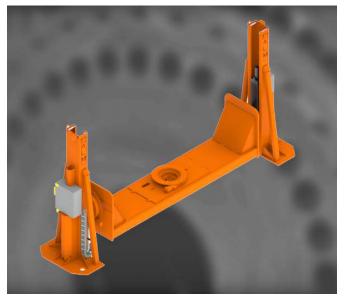

#### Drop Center/Headstock & Tailstock

For applications requiring an additional axis complementary to elevation and tilt. This solution has a higher weight capacity (10,000+ lbs.) than the single-column 3-axis Skyhook that requires a tailstock.